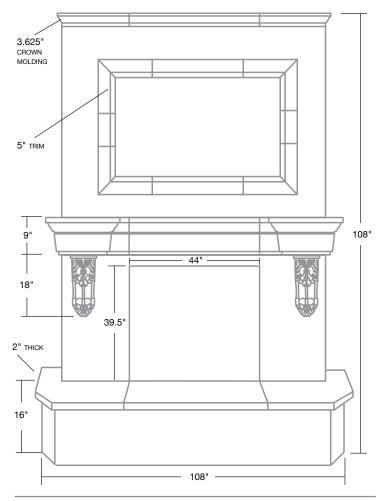

## THE Lexington Fireplace

The Lexington Fireplace Mantel is a beautiful combination of our New England Veneer Stone<sup>®</sup>, a coved-edge hearth, and a 9" high trimmed mantel with carved corbels. The top is finished with crown molding and the center of the overmantel is framed with 5" trim molding - the perfect spot for artwork or flatscreen. It all comes together to lend warmth and understated elegance to your home.

**On the reverse:** the pictured mantel and hearth were cast in Traditional Buff color with an etched limestone finish. The veneer was created in a custom buff color to match.

**Insert:** (*Not included*) Shown with the elegant TC42 Gas Fireplace insert from Town and Country Luxury Fireplaces. **Visit townandcountryfireplaces.net for more information.** 