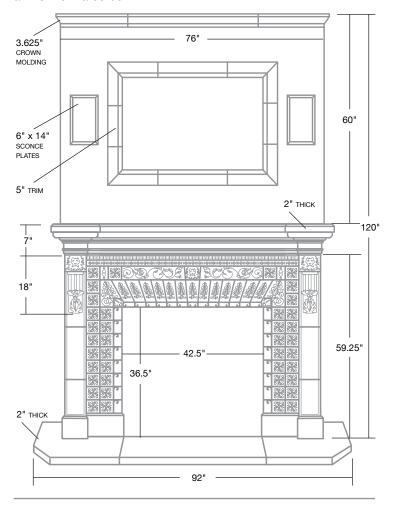

## THE Cape Neddick Fireplace

The Cape Neddick is a stunning fireplace mantel with a rich history. The bricks that we modeled our design from are said to originate from a shipwreck off the coast of Maine. The intricate carvings complement our New England Veneer Stone® beautifully. The overmantel is finished with stone crown molding and the center is framed with 5" stone trim - the perfect spot for artwork or flatscreen.

## THE CAPE NEDDICK KIT

Choose **OPTIONS** 

Ceiling Height:

Your fireplace mantel can be configured to accomodate any ceiling height. If needed, indicate height above.

Indicates options as

shown on reverse