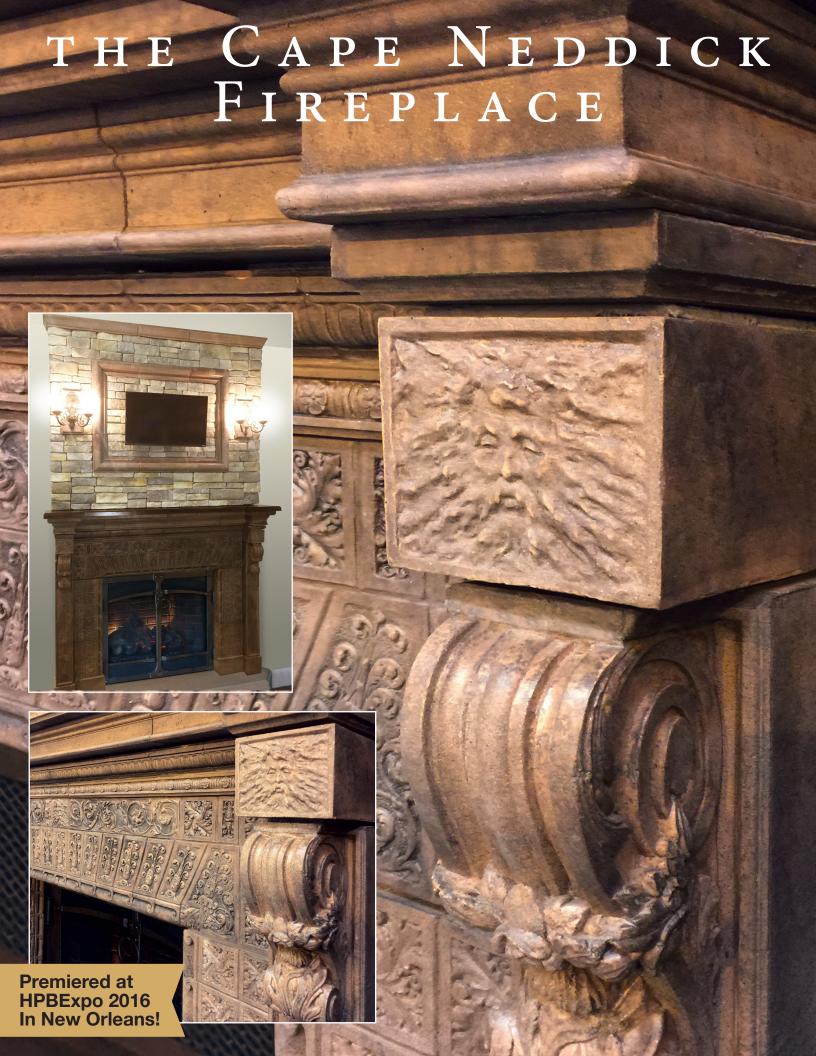

## THE Cape Neddick Fireplace

The Cape Neddick is a stunning fireplace mantel with a rich history. The bricks that we modeled our design from are said to originate from a shipwreck off the coast of Maine. The intricate carvings complement our New England Veneer Stone® beautifully. The overmantel is finished with stone crown molding and the center is framed with 5" stone trim - the perfect spot for artwork or flatscreen.

On the reverse: the pictured mantel and hearth were cast in our new Antique Terra Cotta color with an etched limestone finish. The custom mantel top is exotic walnut and is available as an option. The stone veneer is our popuar ledgestone in New England Blend.

Insert: (Not included) Show with the 864TRV insert with Bronze Patina Ironworks Double Doors model #95800739. Available from Travis Industries at www.fireplacex.com.

Please inquire about custom sizes, colors and finishes. Visit cornerstoneproductsllc.com for details.