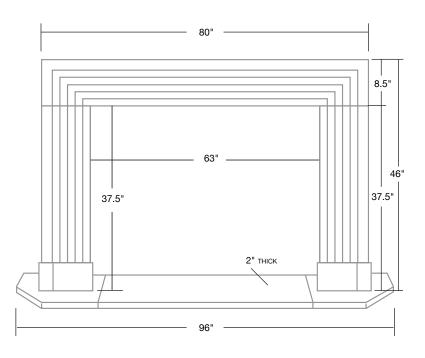

# THE Classic Deco Fireplace

This Classic Deco Fireplace has clean lines and it's impressive presence lends instant class to any room. This versatile design adapts well to any application. Available in two standard widths, the top may also be segmented to accomodate even more configurations. The legs that are easily cut to any height.

## THE CLASSIC DECO KIT

Choose **OPTIONS** 