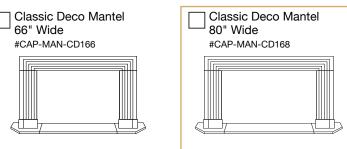

# THE Classic Deco Fireplace

This Classic Deco Fireplace has clean lines and it's impressive presence lends instant class to any room. This versatile design adapts well to any application. Available in two standard widths, the top may also be segmented to accomodate even more configurations. The legs that are easily cut to any height.

## THE CLASSIC DECO KIT

Choose **OPTIONS** 