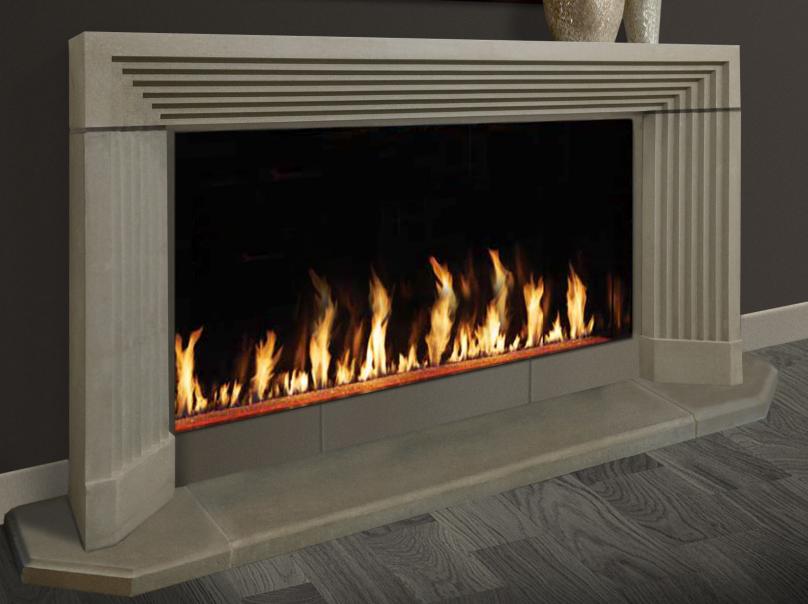

# THE Classic Deco Fireplace

This Classic Deco Fireplace has clean lines and it's impressive presence lends instant class to any room. This versatile design adapts well to any application. Available in two standard widths, the top may also be segmented to accomodate even more configurations. The legs that are easily cut to any height.

This surround may be used in conjunction with other Conerstone fireplace legs and mantel tops for even more impact.

**On the reverse:** the pictured fireplace surround was cast in Traditional Buff color with an Etched Limestone finish. Optional veneer panels were used to surround the insert.

**Insert:** (*Not included*) Shown with the 60" x 30" Davinci Single Sided Fireplace. **Available from Travis Industries at www.davincifireplace.com.** 

Please inquire about custom sizes, colors and finishes. Sample boards of stone color and finishes available. Visit your local Cornerstone Architectural Products dealer or visit cornerstoneproductsllc.com for details.