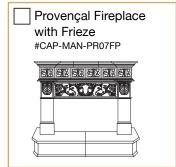

# THE Provençal Fireplace

The elegant frieze of the Provençal design is beautifully detailed with a center cartouche, ornate floral carvings, and birds. Large rosettes and rope trim complete the mantel top.

This versatile design will accomodate a fireplace up to 52" x 33" with the frieze panel or 52" x 49" without the frieze. Smaller fireboxes can be trimmed with matching veneer panels, or decorative tile as shown in the photo on the reverse.