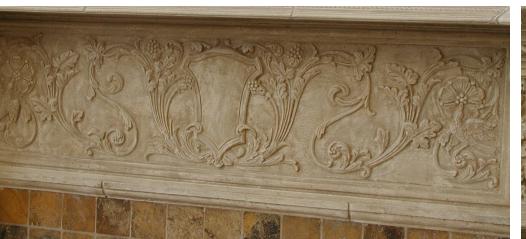

# THE Provençal Fireplace

The elegant frieze of the Provençal design is beautifully detailed with a center cartouche, ornate floral carvings, and birds. Large rosettes and rope trim complete the mantel top.