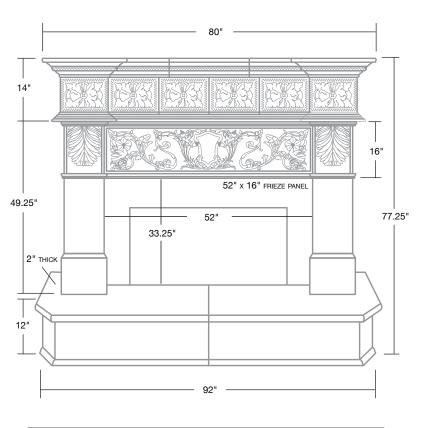

This versatile design will accomodate a fireplace up to 52" x 33" with the frieze panel or 52" x 49" without the frieze. Smaller fireboxes can be trimmed with matching veneer panels, or decorative tile as shown in the photo on the reverse.