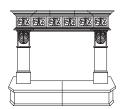

#### Choose **OPTIONS**

Provençal Fireplace without Frieze #CAP-MAN-PR07NF

Indicates options as

shown on reverse