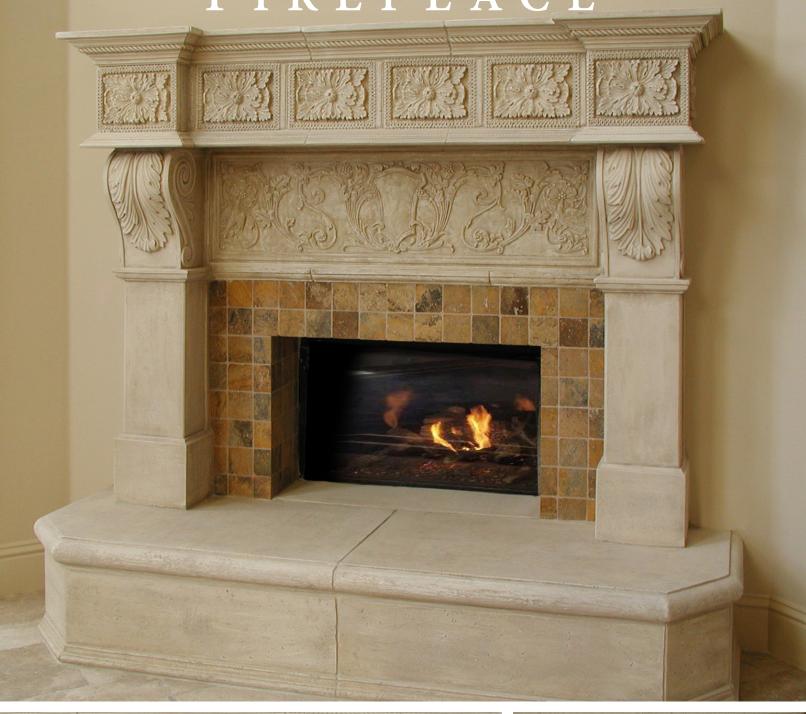

# THE Provençal Fireplace

The elegant frieze of the Provençal design is beautifully detailed with a center cartouche, ornate floral carvings, and birds. Large rosettes and rope trim complete the mantel top.

This versatile design will accomodate a fireplace up to 52" x 33" with the frieze panel or 52" x 49" without the frieze. Smaller fireboxes can be trimmed with matching veneer panels, or decorative tile as shown in the photo on the reverse.

On the reverse: the pictured mantel and hearth were cast in Traditional Buff with a hand-antiqued Etched Limestone Finish.

Please inquire about custom sizes, colors and finishes. Sample boards of stone color and finishes available. Visit your Cornerstone Dealer for details: