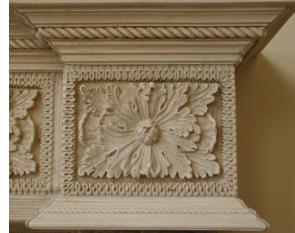

# THE Provençal Fireplace

The elegant frieze of the Provençal design is beautifully detailed with a center cartouche, ornate floral carvings, and birds. Large rosettes and rope trim complete the mantel top.