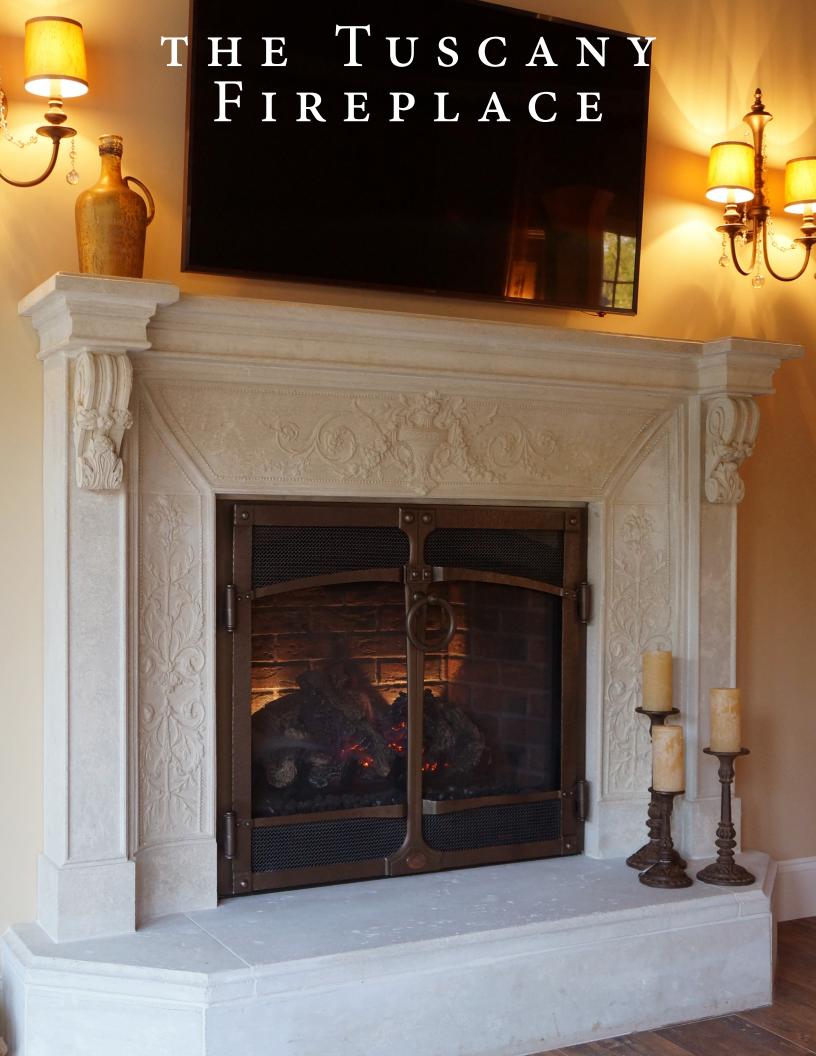

# THE Tuscany Fireplace

The Tuscany Fireplace Mantel features a beautifully detailed face with carved flourishes and floral accents. Ornate corbels grace the side columns. One of our most popular classic designs.

**On the reverse:** the pictured mantel and hearth were cast in Traditional Buff color with a Travertine finish. Optional raised hearth adds 12" to the overall height.

**Insert:** (Not included) Shown with the 864TRV insert with Bronze Patina Ironworks Double Doors model #95800739. Available from Travis Industries at www.fireplacex.com.