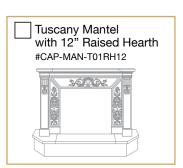

### 1 Choose **OPTIONS**

Tuscany Mantel #CAP-MAN-T01

Indicates options as

shown on reverse

## 4 Choose hearth **PROFILE**

PRODUCTS PRODUCTS