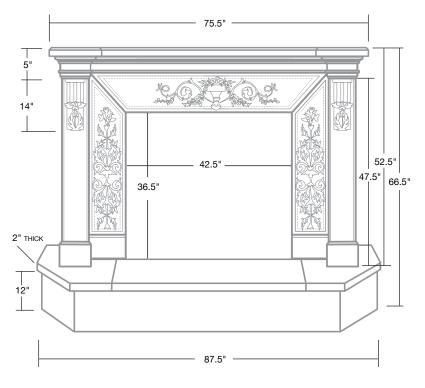

**On the reverse:** the pictured mantel and hearth were cast in Traditional Buff color with a Travertine finish. Optional raised hearth adds 12" to the overall height.

**Insert:** (Not included) Shown with the 864TRV insert with Bronze Patina Ironworks Double Doors model #95800739. Available from Travis Industries at www.fireplacex.com.

Please inquire about custom sizes, colors and finishes. Sample boards of stone color and finishes available. Visit cornerstoneproductsllc.com for details.