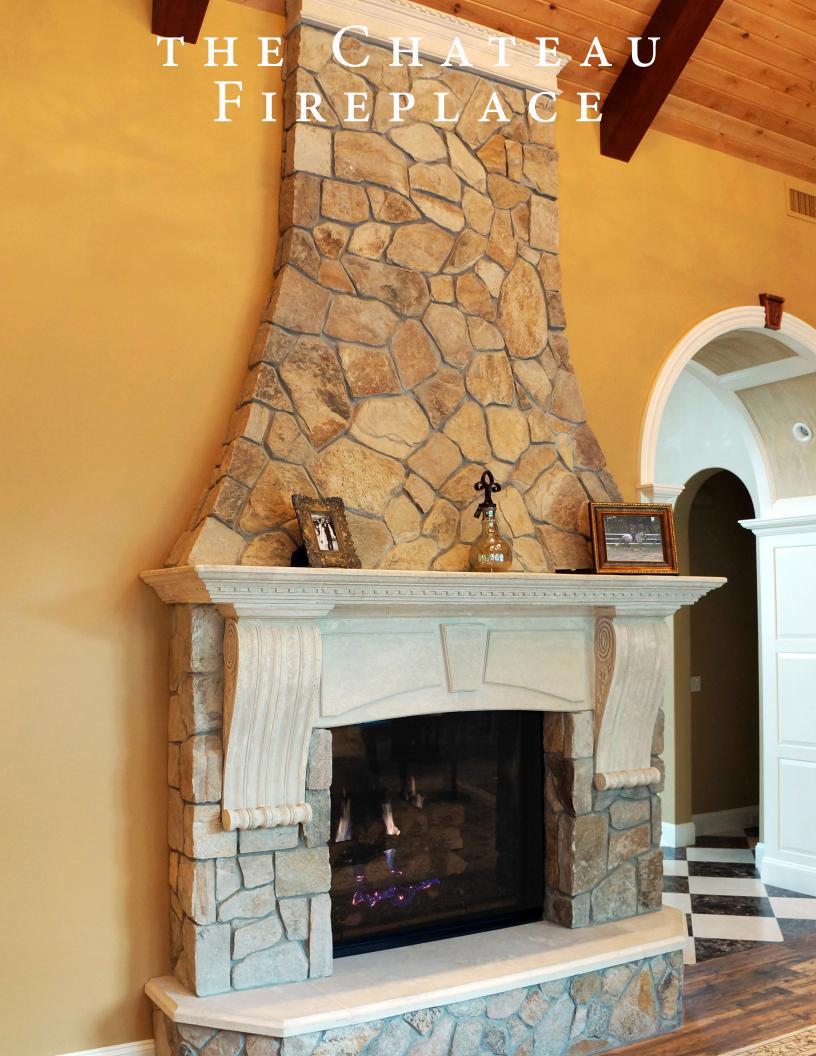

## THE Chateau Fireplace

The Chateau Fireplace features scrolled corbels, dentil trim and mantel top, and raised panel. Pair with any of our New England Veneer Stone® line for a truly custom look.

**On the reverse:** the pictured mantel and hearth were cast in Traditional Buff color with an etched limestone finish. Shown with natural mosaic veneer.

**Insert:** (Not included) Show with the TRV CF Clean Face Gas Fireplace. Available from Travis Industries at www.fireplacex.com.

Please inquire about custom sizes, colors and finishes. Sample boards of stone color and finishes available. Visit your Cornerstone Dealer for details: