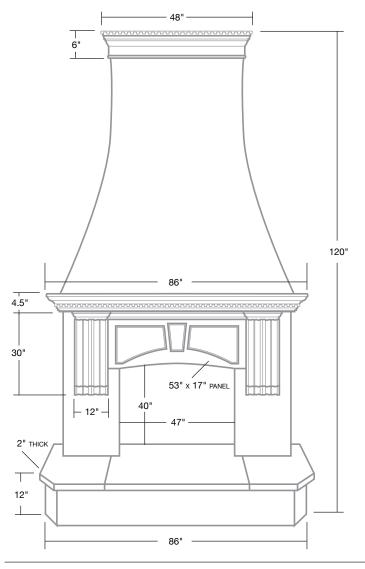

## Choose **OPTIONS** Chateau Fireplace Ceiling Height: #CAP-MAN-CH11 (10' ceiling height) Your fireplace mantel can be configure to accomodate any ceiling height. Indicate height Choose mantel, hearth and corbel COLOR WHITE GRAY GRANITE QUARTZITE GRAY TRADITIONAL BUFF BROWNSTONE Choose mantel, hearth, corbel and trim FINISH TRAVERTINE ETCHED LIMESTONE GRANITE 4 Choose hearth PROFILE ROCK EDGED CHAMFERED Choose **VENEER STONE** New England Veneer Stone Ashlar Round Ledgestone Mosaic Visit neveneerstone.com for colors and to order your Square & Rec free samples.