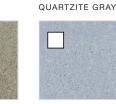

## 2 Choose COLOR

WHITE

Indicates options as shown on reverse

GRAY GRANITE

BLUESTONE