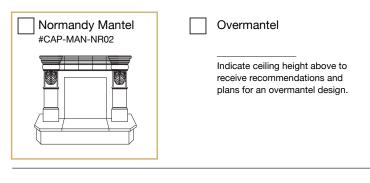

# THE Normandy Fireplace

The Normandy is an impressive and elegant fireplace mantel. It is perfect for your great room and can be custom configured with an overmantel to accommodate any ceiling height. Versatile and adaptable, it is available in a wide range of colors and finishes.

**On the reverse:** the pictured fireplace mantels were cast in Traditional Buff color with an Etched Limestone finish. **Bottom right photo:** pictured with a 15.5' overmantel. **Bottom left:** height and width were reduced and mantel base was removed to accommodate a lower ceiling height in a bedroom.

## THE NORMANDY KIT

#### Choose **OPTIONS**