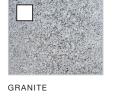

## 2 Choose COLOR

WHITE

Indicates options as shown on reverse

GRAY GRANITE

BLUESTONE