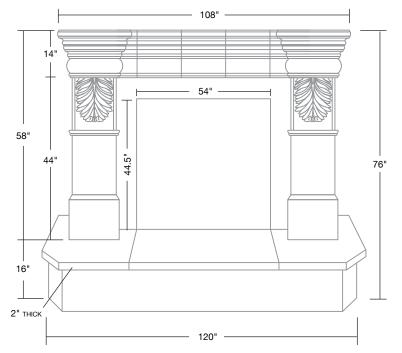

# THE Normandy Fireplace

The Normandy is an impressive and elegant fireplace mantel. It is perfect for your great room and can be custom configured with an overmantel to accommodate any ceiling height. Versatile and adaptable, it is available in a wide range of colors and finishes.



**On the reverse:** the pictured fireplace mantels were cast in Traditional Buff color with an Etched Limestone finish. **Bottom right photo:** pictured with a 15.5' overmantel. **Bottom left:** height and width were reduced and mantel base was removed to accommodate a lower ceiling height in a bedroom.

**Insert:** (*Not included*) top and bottom right photo shown with the elegant TC54 Gas Fireplace insert from Town and Country Luxury Fireplaces. Bottom left photo shown with the TC42. **Visit townandcountryfireplaces.net for more information.** 

#### You've never seen cast stone like this.

Our mantels are unmatched in the marketplace and are renowned for their authenticity, exquisite details and creativity.

Cornerstone Architectural Products manufactures its products using natural cr