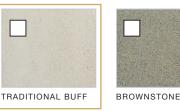

## 2 Choose COLOR

WHITE

Indicates options as shown on reverse

GRAY GRANITE

BLUESTONE