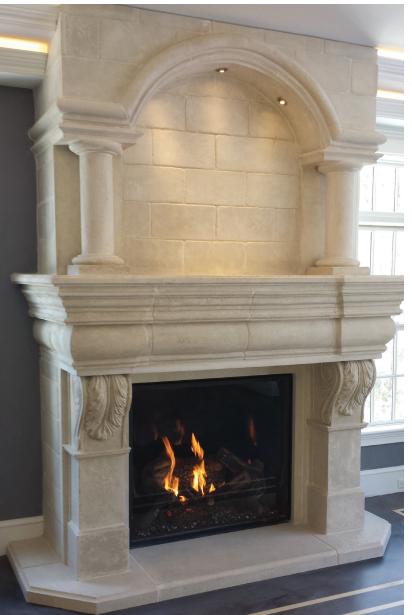

**On the reverse:** the pictured fireplace mantels were cast in Traditional Buff color with an Etched Limestone finish. **Bottom right photo:** pictured with a 15.5' overmantel. **Bottom left:** height and width were reduced and mantel base was removed to accommodate a lower ceiling height in a bedroom.

**Insert:** (*Not included*) top and bottom right photo shown with the elegant TC54 Gas Fireplace insert from Town and Country Luxury Fireplaces. Bottom left photo shown with the TC42. **Visit townandcountryfireplaces.net for more information.** 