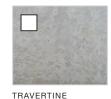

## 2 Choose COLOR

WHITE

Indicates options as shown on reverse

GRAY GRANITE

BLUESTONE