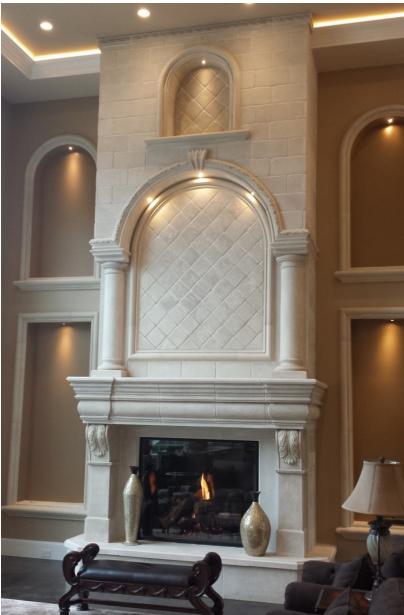

**On the reverse:** the pictured fireplace mantels were cast in Traditional Buff color with an Etched Limestone finish. **Bottom right photo:** pictured with a 15.5' overmantel. **Bottom left:** height and width were reduced and mantel base was removed to accommodate a lower ceiling height in a bedroom.

**Insert:** (*Not included*) top and bottom right photo shown with the elegant TC54 Gas Fireplace insert from Town and Country Luxury Fireplaces. Bottom left photo shown with the TC42. **Visit townandcountryfireplaces.net for more information.** 